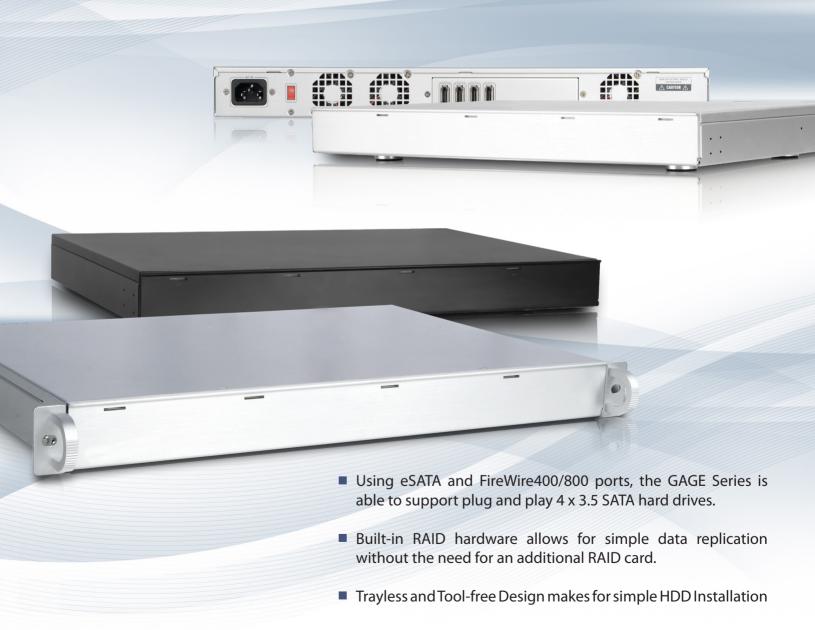

## **GAGE Series**

## **Your Audio Visual Storage Solution**

These 1U compact desktop units are trayless enclosures with an advanced triple fan cooling systems that provide you with a SILENT experience.